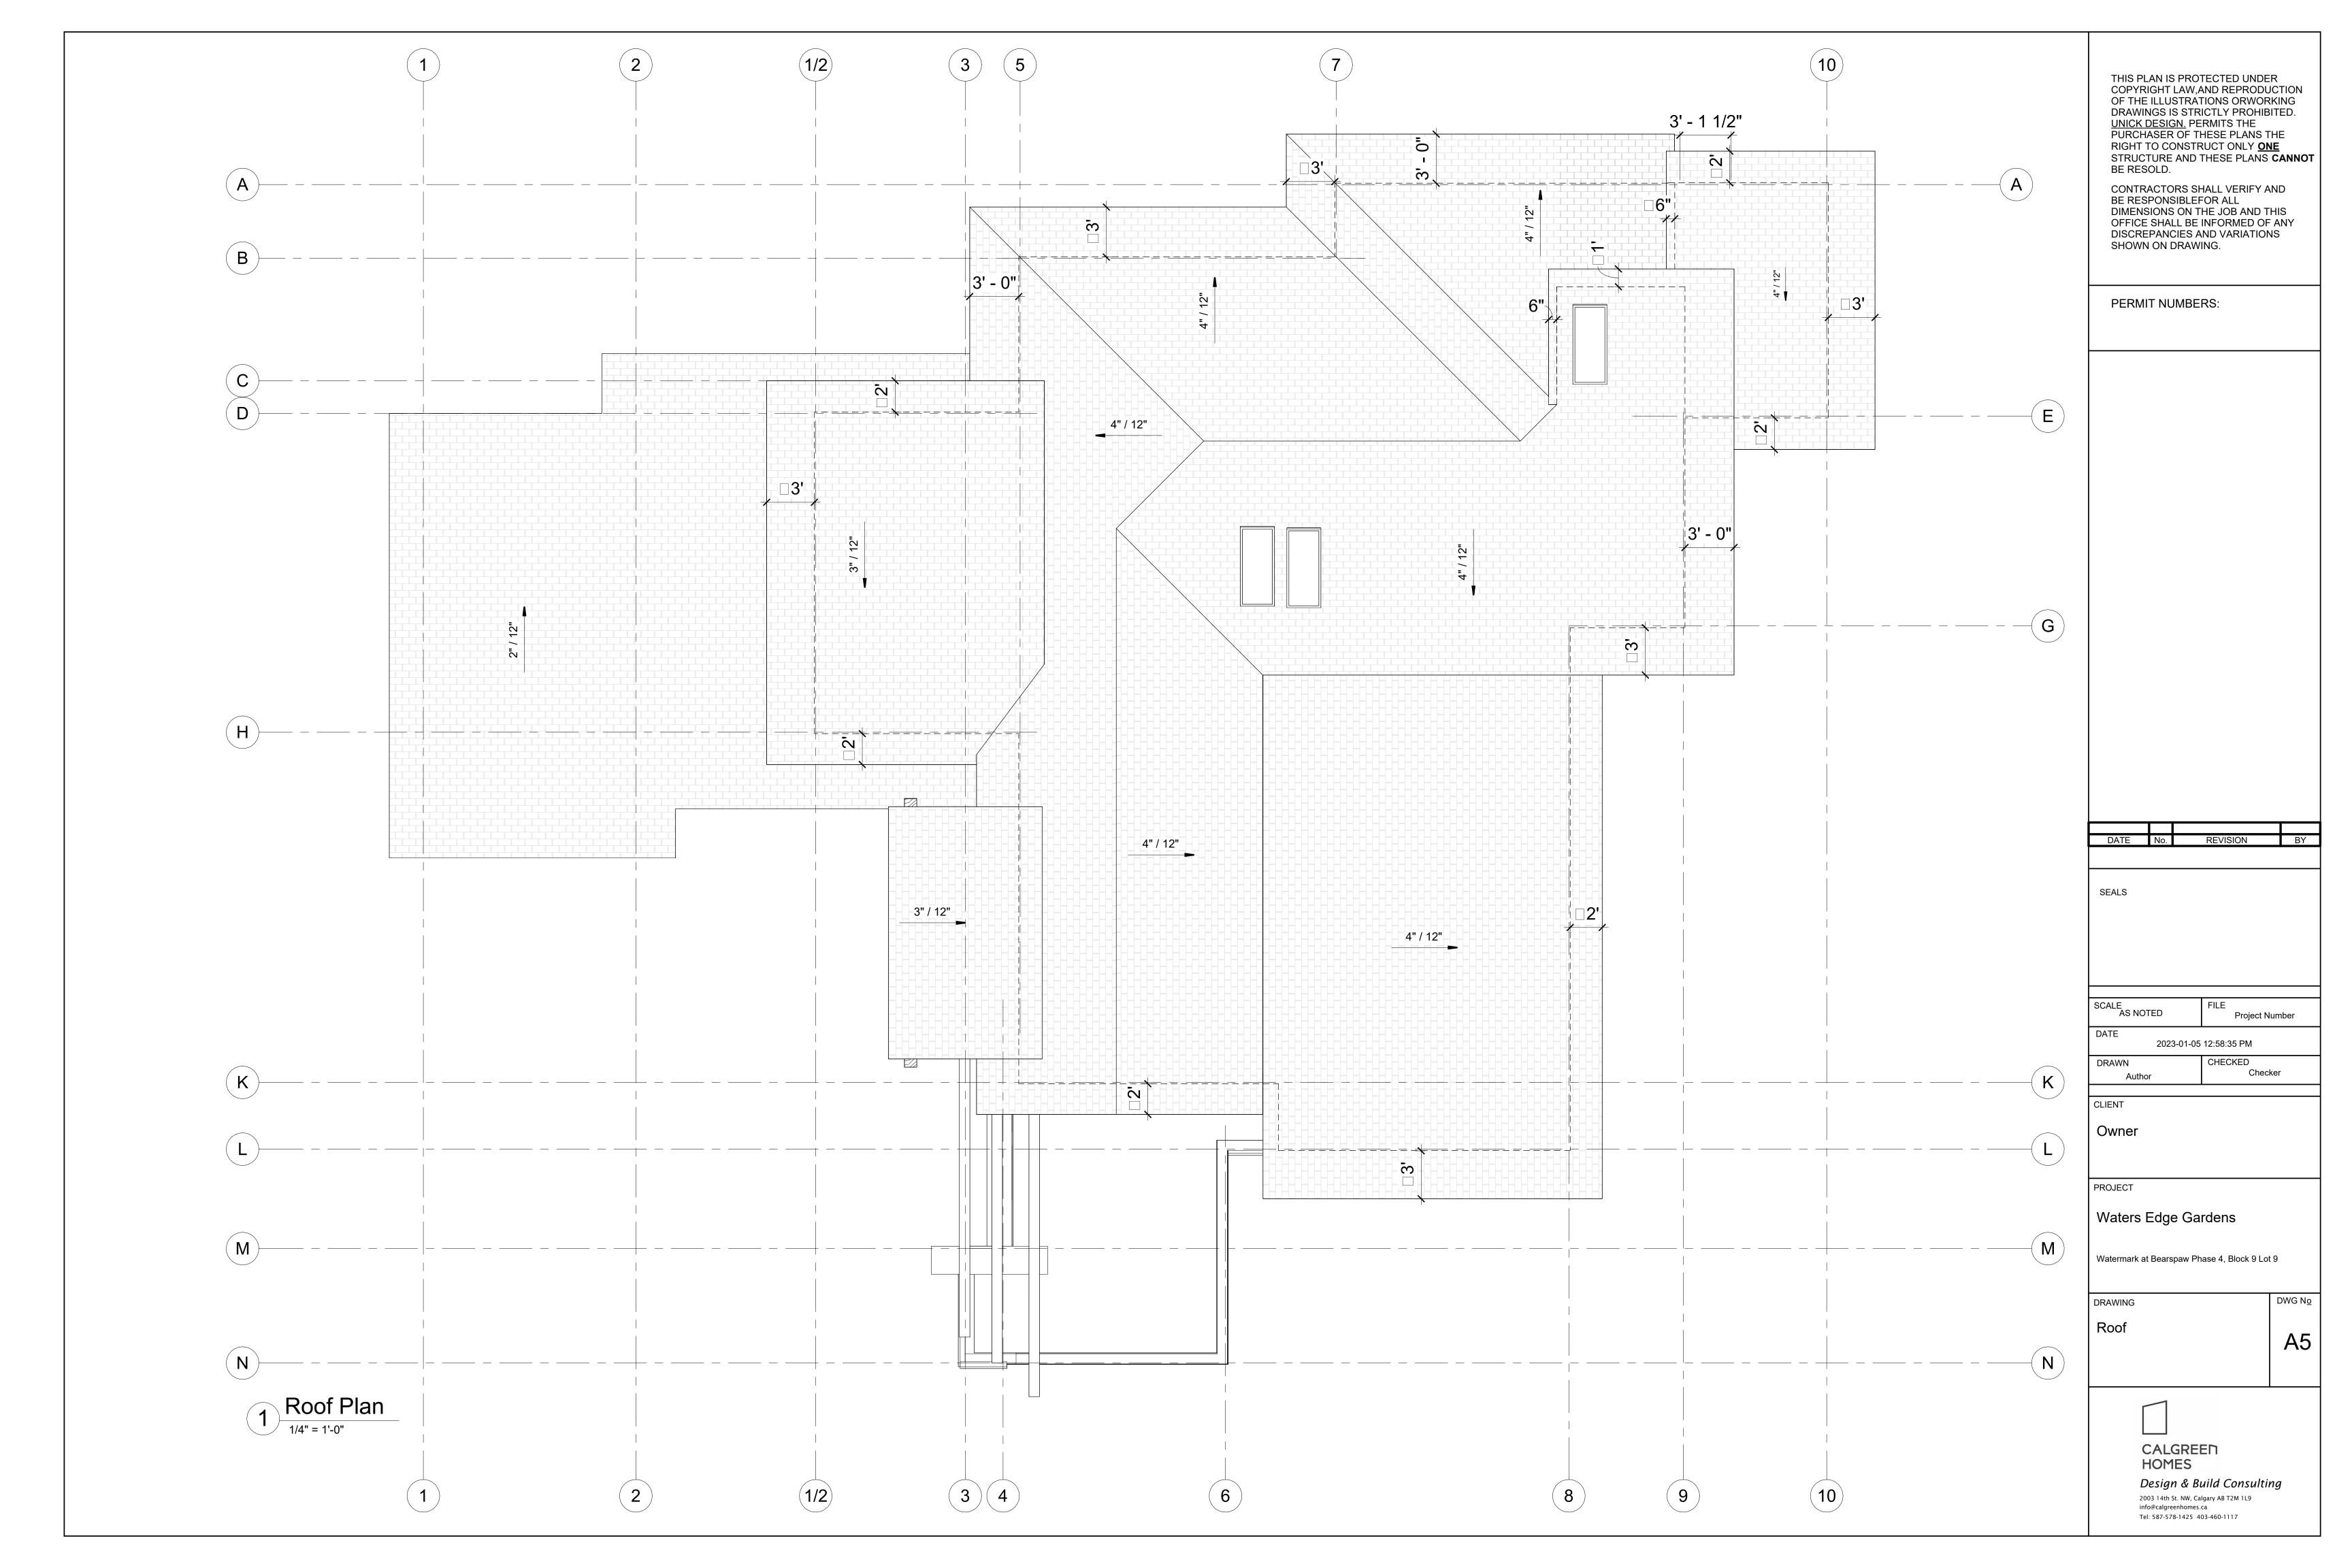

²) = 0.34ac

Legal Address: Lot: 9, Block9, Plan 191 0703 Building Footprint: 3340.1 sqf. (310.3m²)



THIS PLAN IS PROTECTED UNDER COPYRIGHT LAW, AND REPRODUCTION OF THE ILLUSTRATIONS ORWORKING DRAWINGS IS STRICTLY PROHIBITED. UNICK DESIGN. PERMITS THE PURCHASER OF THESE PLANS THE RIGHT TO CONSTRUCT ONLY ONE STRUCTURE AND THESE PLANS CANNOT BE RESOLD.

DIMENSIONS SHALL VERIFY AND BE RESPONSIBLEFOR ALL DIMENSIONS ON THE JOB AND THIS OFFICE SHALL BE INFORMED OF ANY DISCREPANCIES AND VARIATIONS SHOWN ON DRAWING

PERMIT NUMBERS:

DATE No. REVISION BY

SEALS

SCALE AS NOTED FILE Project Num

DATE

2023-01-05 12:58:31 PM

CLIENT

Owner

Waters Edge Gardens

Watermark at Bearspaw Phase 4, Block 9 Lot 9

Title Page

Title Page & Site Plan



HOMES

Design & Build Consulting

DWG N<u>o</u>











THIS PLAN IS PROTECTED UNDER COPYRIGHT LAW, AND REPRODUCTION OF THE ILLUSTRATIONS ORWORKING DRAWINGS IS STRICTLY PROHIBITED.

<u>UNICK DESIGN.</u> PERMITS THE PURCHASER OF THESE PLANS THE RIGHT TO CONSTRUCT ONLY <u>ONE</u> STRUCTURE AND THESE PLANS CANNOT BE RESOLD.

CONTRACTORS SHALL VERIFY AND BE RESPONSIBLEFOR ALL DIMENSIONS ON THE JOB AND THIS OFFICE SHALL BE INFORMED OF ANY DISCREPANCIES AND VARIATIONS SHOWN ON DRAWING.

PERMIT NUMBERS:

DATE No. REVISION BY

SEALS

SCALE FILE Project Number

DATE
2023-01-05 12:58:35 PM

DRAWN
Author
CHECKED
Checker

Owner

PROJECT

Waters Edge Gardens

Watermark at Bearspaw Phase 4, Block 9 Lot 9

DWG No

A6

DRAWING

Building Section

CALGREEN HOMES

Design & Build Consulting
2003 14th St. NW, Calgary AB T2M 1L9
info@calgreenhomes.ca

Tel: 587-5