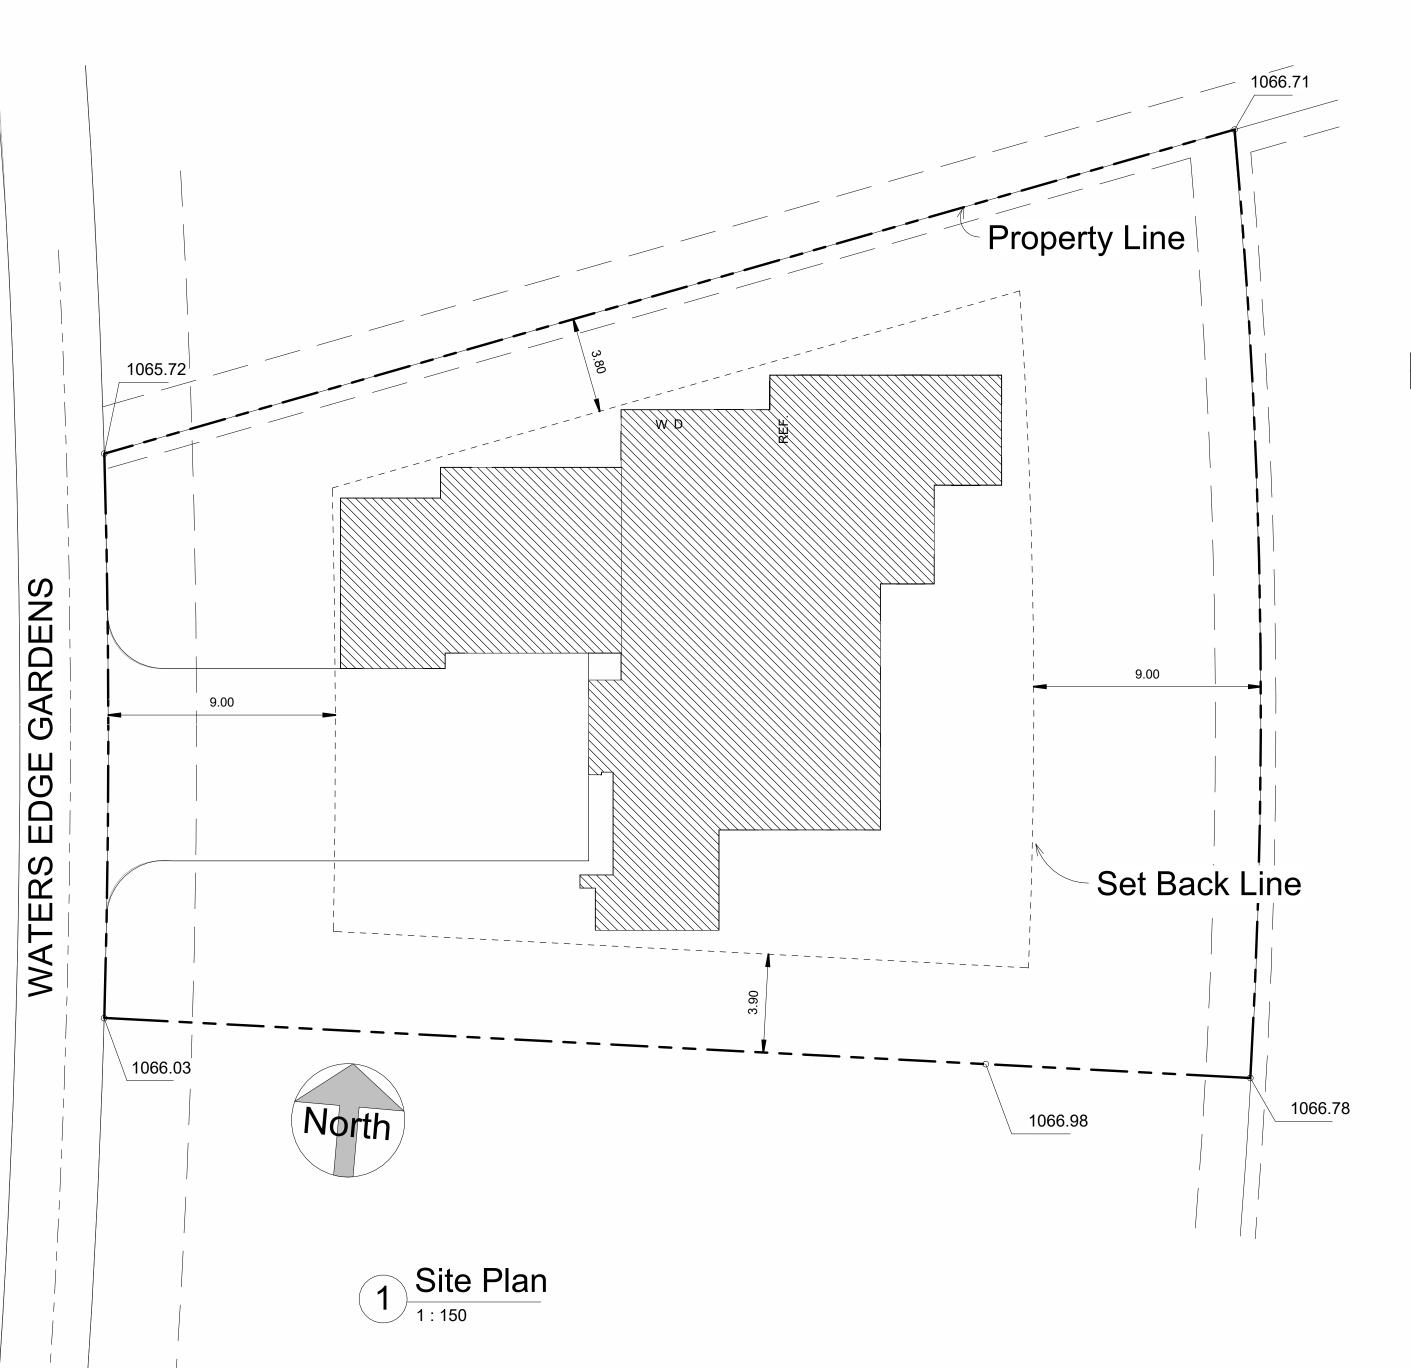

## **PROJECT INFORMATION**

Municipal Address: 93 Waters Edge Garden Site Area: 14745 sqf. (1364 m²) = 0.34ac

Legal Address: Lot: 9, Block9, Plan 191 0703 Building Footprint: 3340.1 sqf. (310.3m²)

THIS PLAN IS PROTECTED UNDER COPYRIGHT LAW, AND REPRODUCTION OF THE ILLUSTRATIONS ORWORKING DRAWINGS IS STRICTLY PROHIBITED. UNICK DESIGN. PERMITS THE PURCHASER OF THESE PLANS THE RIGHT TO CONSTRUCT ONLY ONE STRUCTURE AND THESE PLANS CANNOT BE RESOLD.

DATE

2023-01-05 12:58:31 PM

CLIENT

Owner

Waters Edge Gardens

Watermark at Bearspaw Phase 4, Block 9 Lot 9

Title Page

Title Page & Site Plan