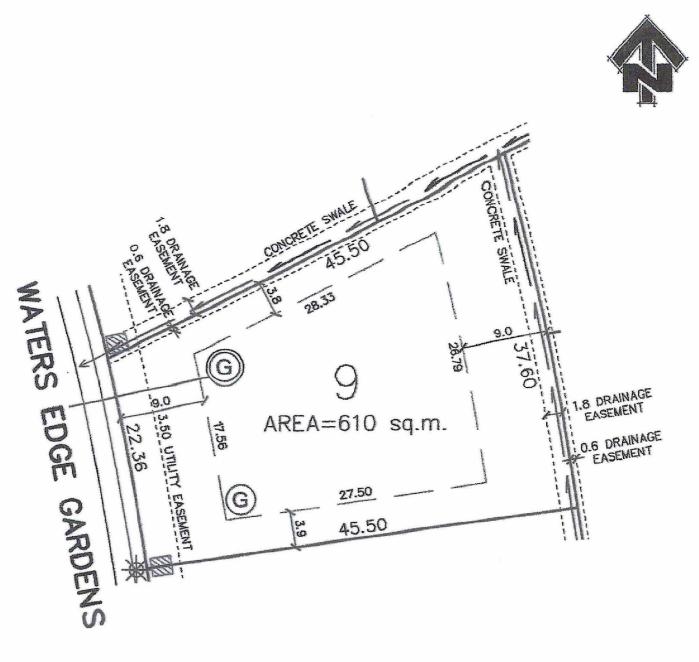

## **PROJECT INFORMATION**

Municipal Address: 93 Waters Edge Garden Site Area: 14745 sqf. (1364 m²) = 0.34ac

Legal Address: Lot: 9, Block9, Plan 191 0703 Building Footprint: 3340.1 sqf. (310.3m²)

THIS PLAN IS PROTECTED UNDER COPYRIGHT LAW, AND REPRODUCTION OF THE ILLUSTRATIONS ORWORKING DRAWINGS IS STRICTLY PROHIBITED. UNICK DESIGN. PERMITS THE PURCHASER OF THESE PLANS THE RIGHT TO CONSTRUCT ONLY ONE STRUCTURE AND THESE PLANS CANNOT BE RESOLD.