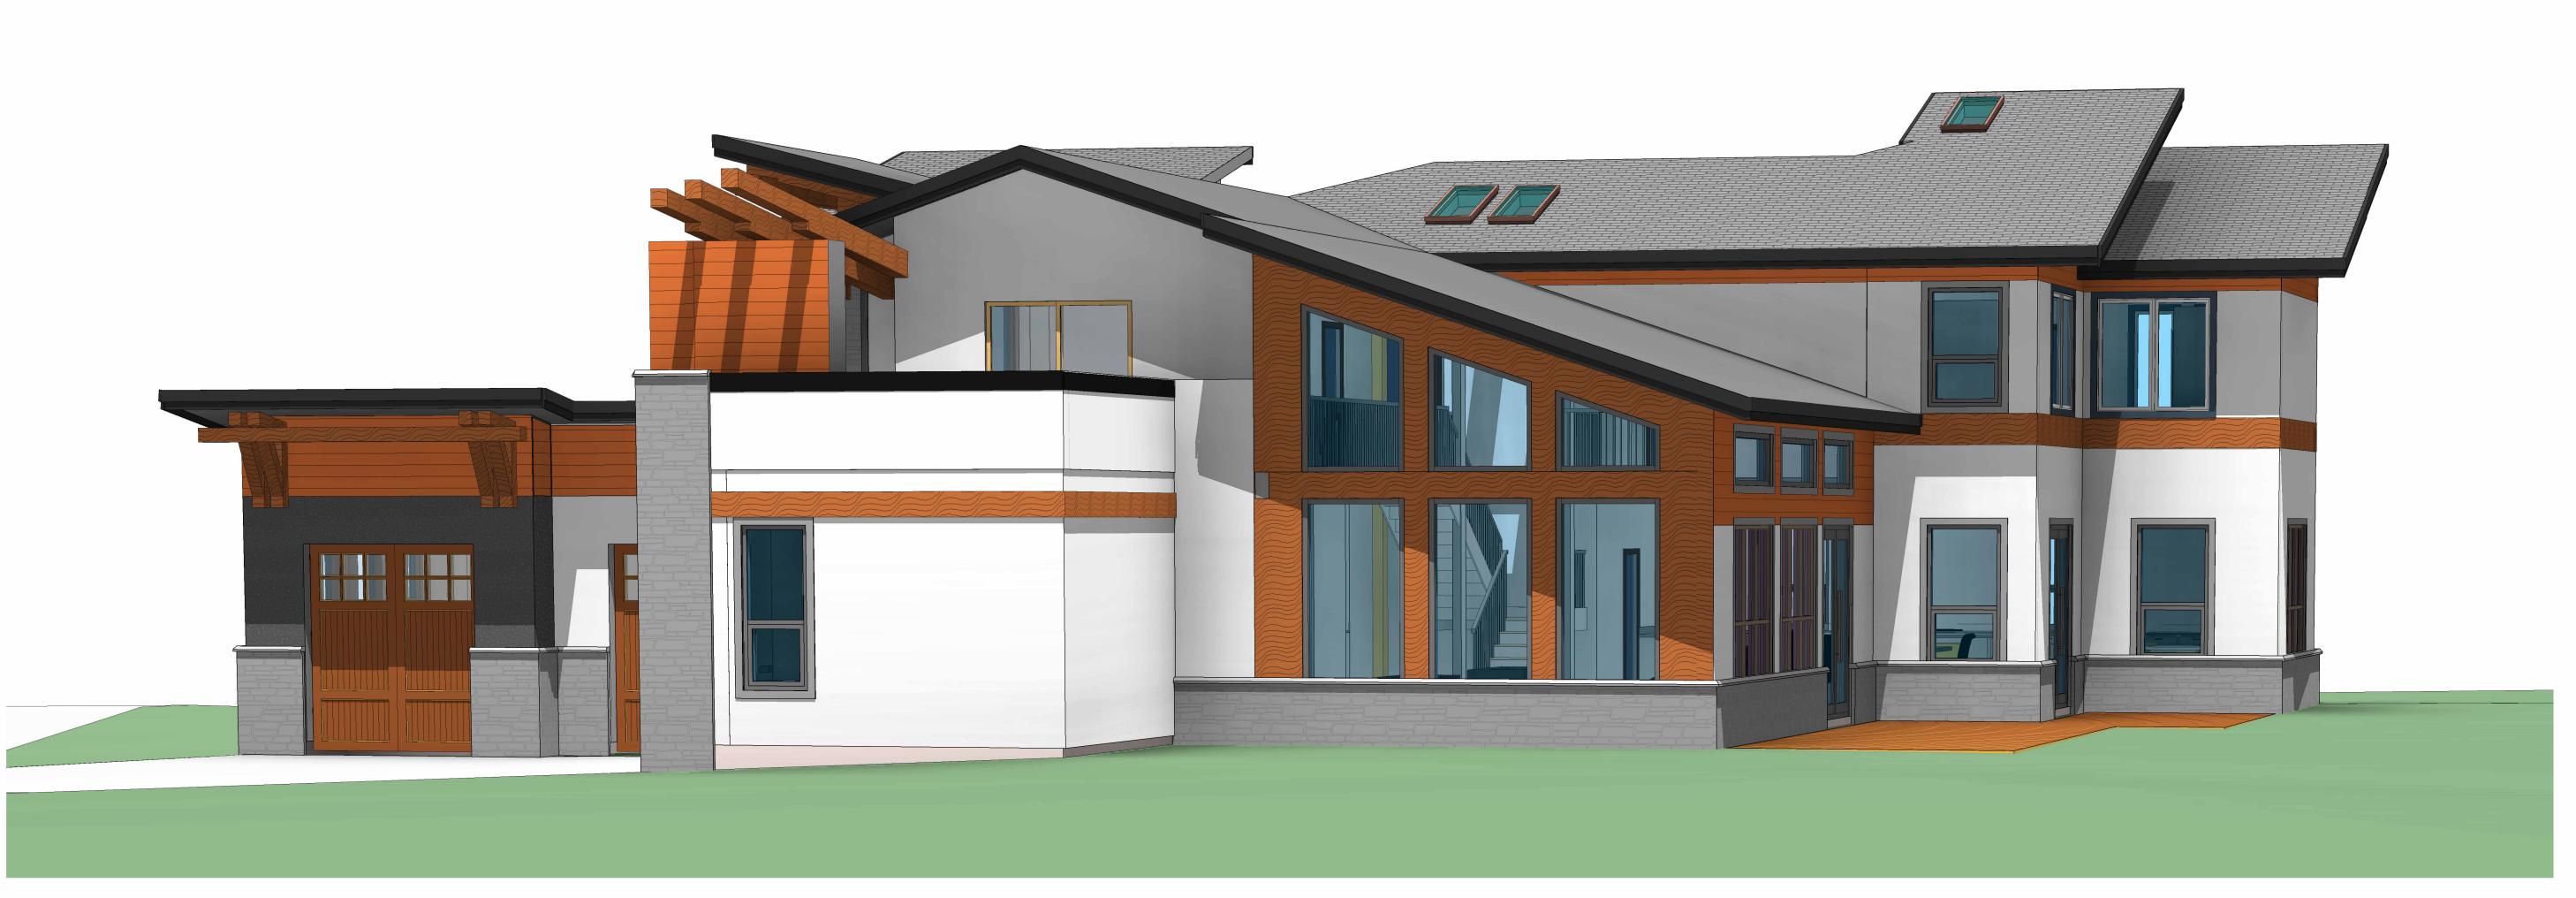

DATE 2023-01-05 12:59:07 PM CHECKED DRAWN

Author CLIENT

Owner

PROJECT

Waters Edge Gardens

Watermark at Bearspaw Phase 4, Block 9 Lot 9

DRAWING

3D view2 (COLORFUL)