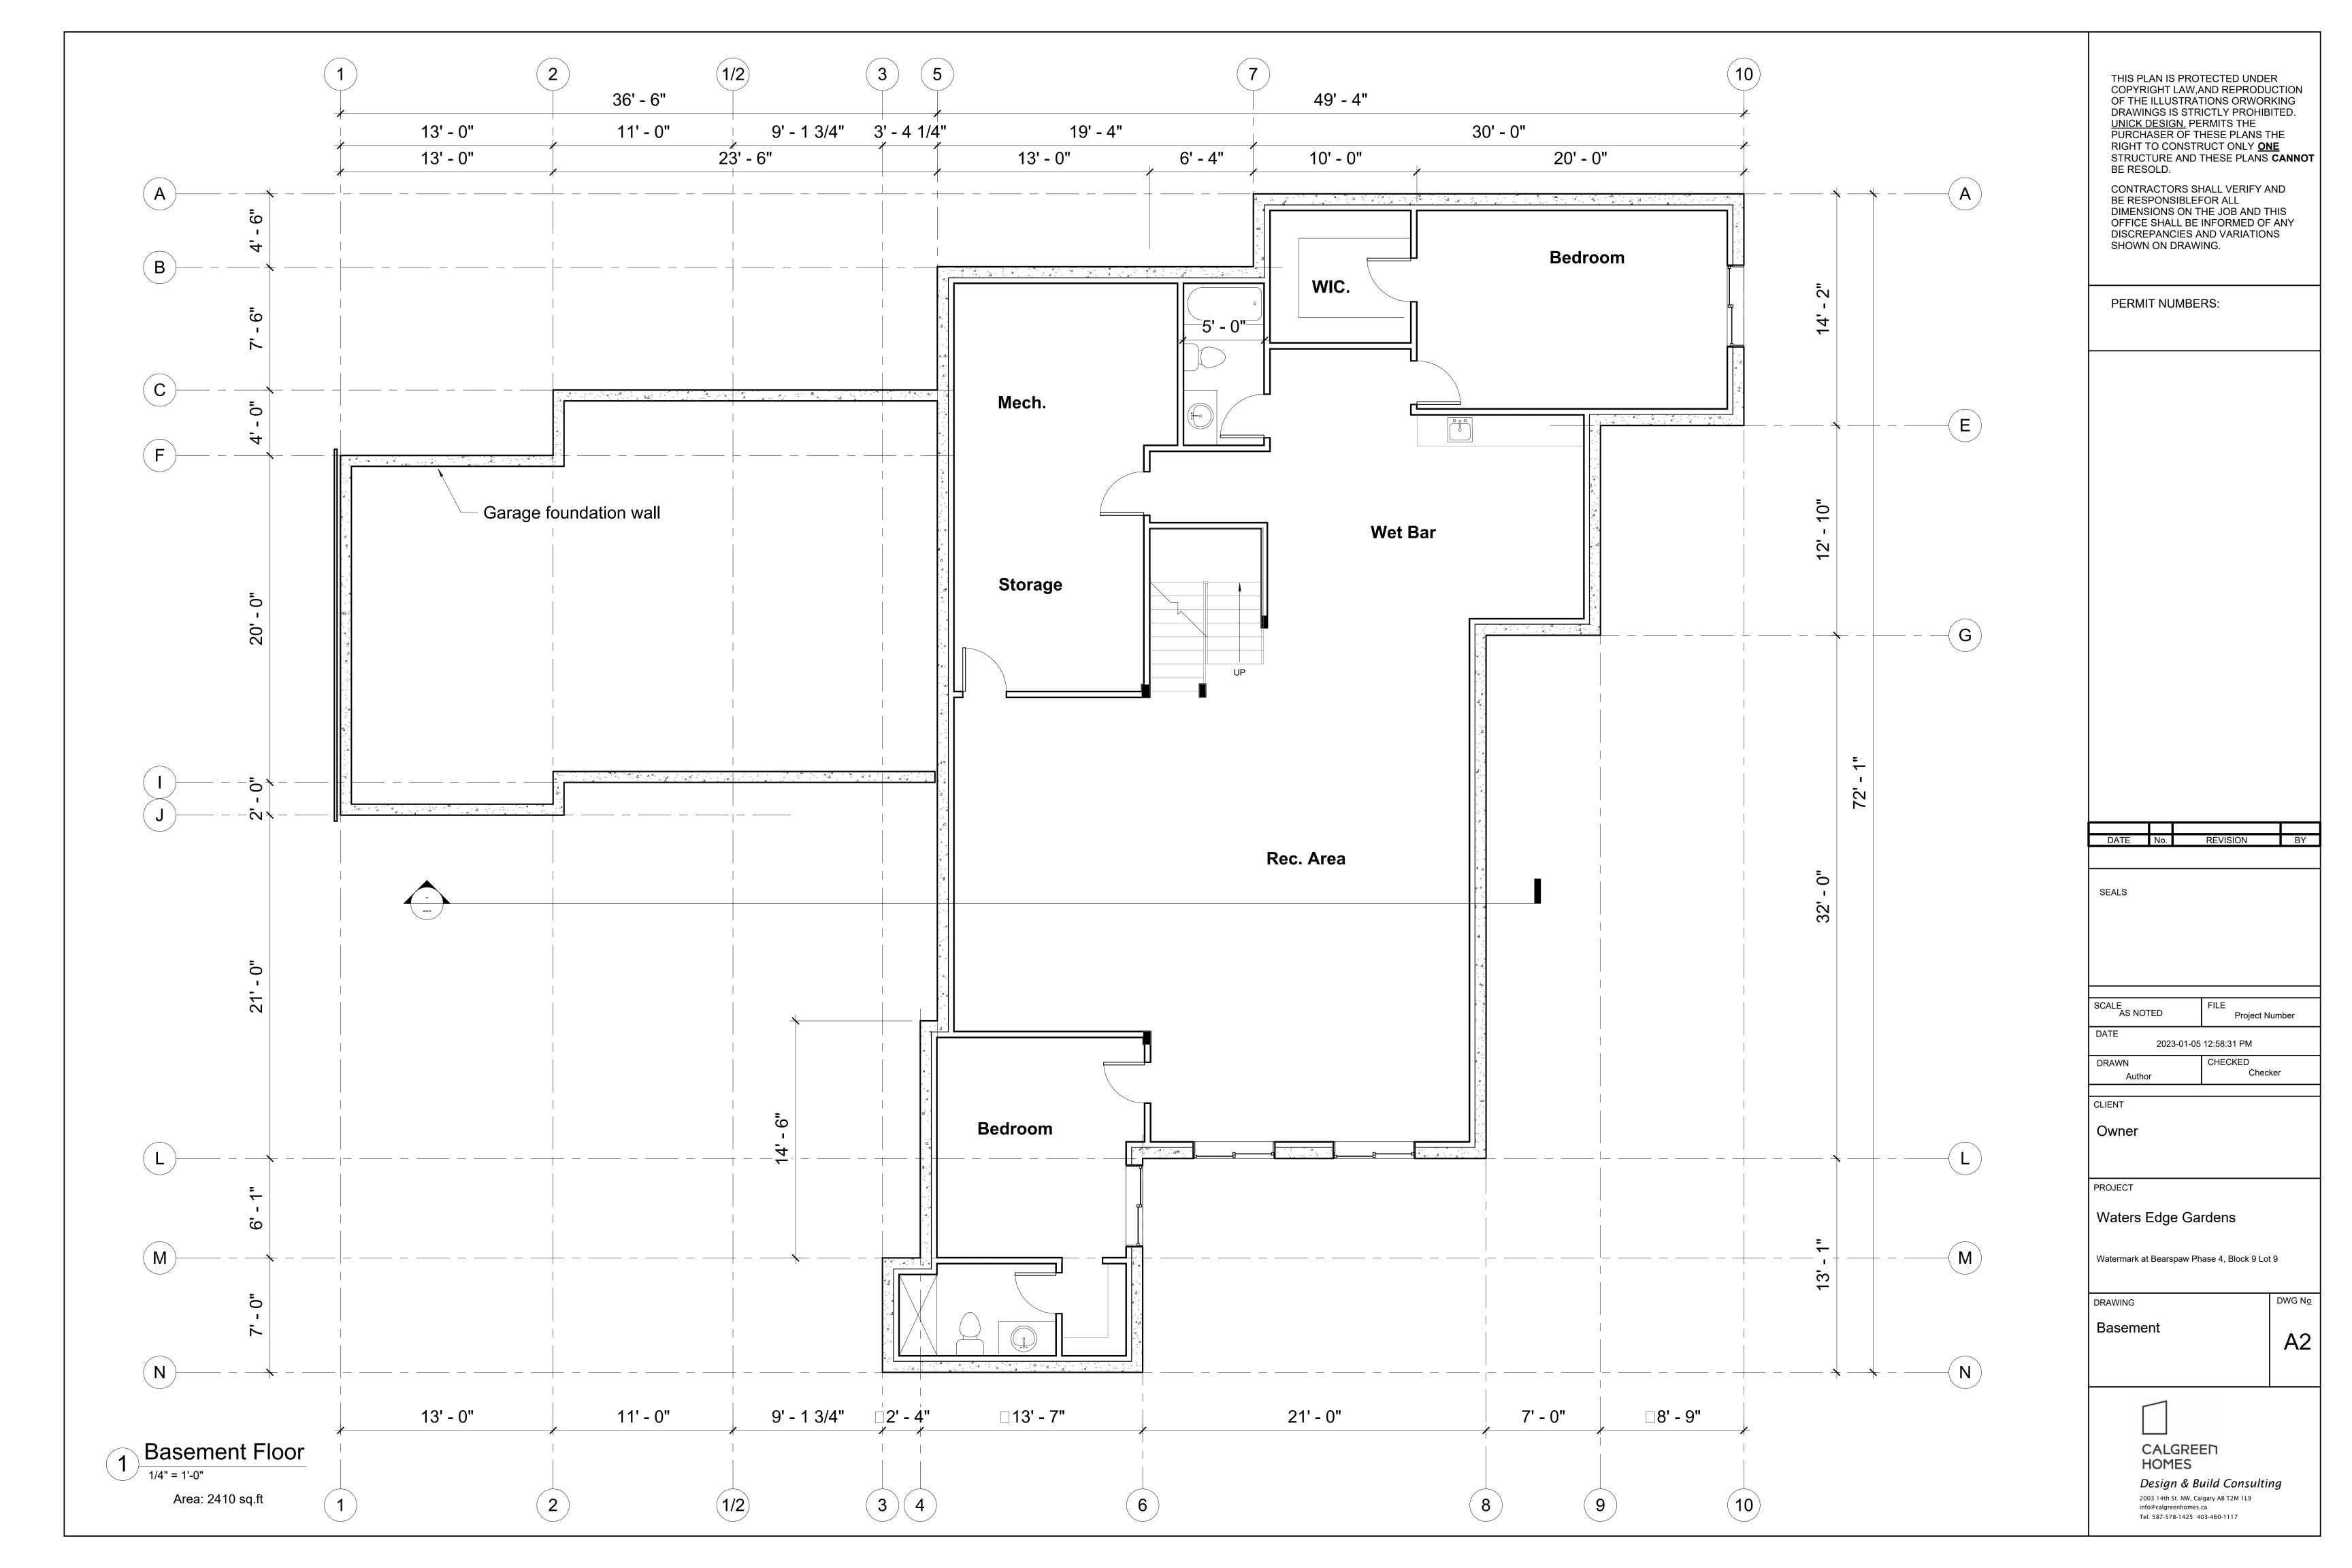

1364 m²) = 0.34ac

Legal Address: Lot: 9, Block9, Plan 191 0703 Building Footprint: 3340.1 sqf. (310.3m²)



THIS PLAN IS PROTECTED UNDER COPYRIGHT LAW, AND REPRODUCTION OF THE ILLUSTRATIONS ORWORKING DRAWINGS IS STRICTLY PROHIBITED. UNICK DESIGN. PERMITS THE PURCHASER OF THESE PLANS THE RIGHT TO CONSTRUCT ONLY ONE STRUCTURE AND THESE PLANS CANNOT BE RESOLD.

DIMENSIONS SHALL VERIFY AND BE RESPONSIBLEFOR ALL DIMENSIONS ON THE JOB AND THIS OFFICE SHALL BE INFORMED OF ANY DISCREPANCIES AND VARIATIONS SHOWN ON DRAWING

PERMIT NUMBERS:

DATE No. REVISION BY

SEALS

SCALE AS NOTED FILE Project Num

DATE

2023-01-05 12:58:31 PM

CLIENT

Owner

Waters Edge Gardens

Watermark at Bearspaw Phase 4, Block 9 Lot 9

Title Page

Title Page & Site Plan



HOMES

Design & Build Consulting

DWG N<u>o</u>











THIS PLAN IS PROTECTED UNDER COPYRIGHT LAW, AND REPRODUCTION OF THE ILLUSTRATIONS ORWORKING DRAWINGS IS STRICTLY PROHIBITED.

<u>UNICK DESIGN.</u> PERMITS THE PURCHASER OF THESE PLANS THE RIGHT TO CONSTRUCT ONLY <u>ONE</u> STRUCTURE AND THESE PLANS CANNOT BE RESOLD.

CONTRACTORS SHALL VERIFY AND BE RESPONSIBLEFOR ALL DIMENSIONS ON THE JOB AND THIS OFFICE SHALL BE INFORMED OF ANY DISCREPANCIES AND VARIATIONS SHOWN ON DRAWING.

PERMIT NUMBERS:

DATE No. REVISION BY

SEALS

SCALE FILE Project Number

DATE
2023-01-05 12:58:35 PM

DRAWN
Author
CHECKED
Checker

Owner

PROJECT

Waters Edge Gardens

Watermark at Bearspaw Phase 4, Block 9 Lot 9

DWG No

A6

DRAWING

Building Section

CALGREEN HOMES

Design & Build Consulting
2003 14th St. NW, Calgary AB T2M 1L9
info@calgreenhomes.ca

Tel: