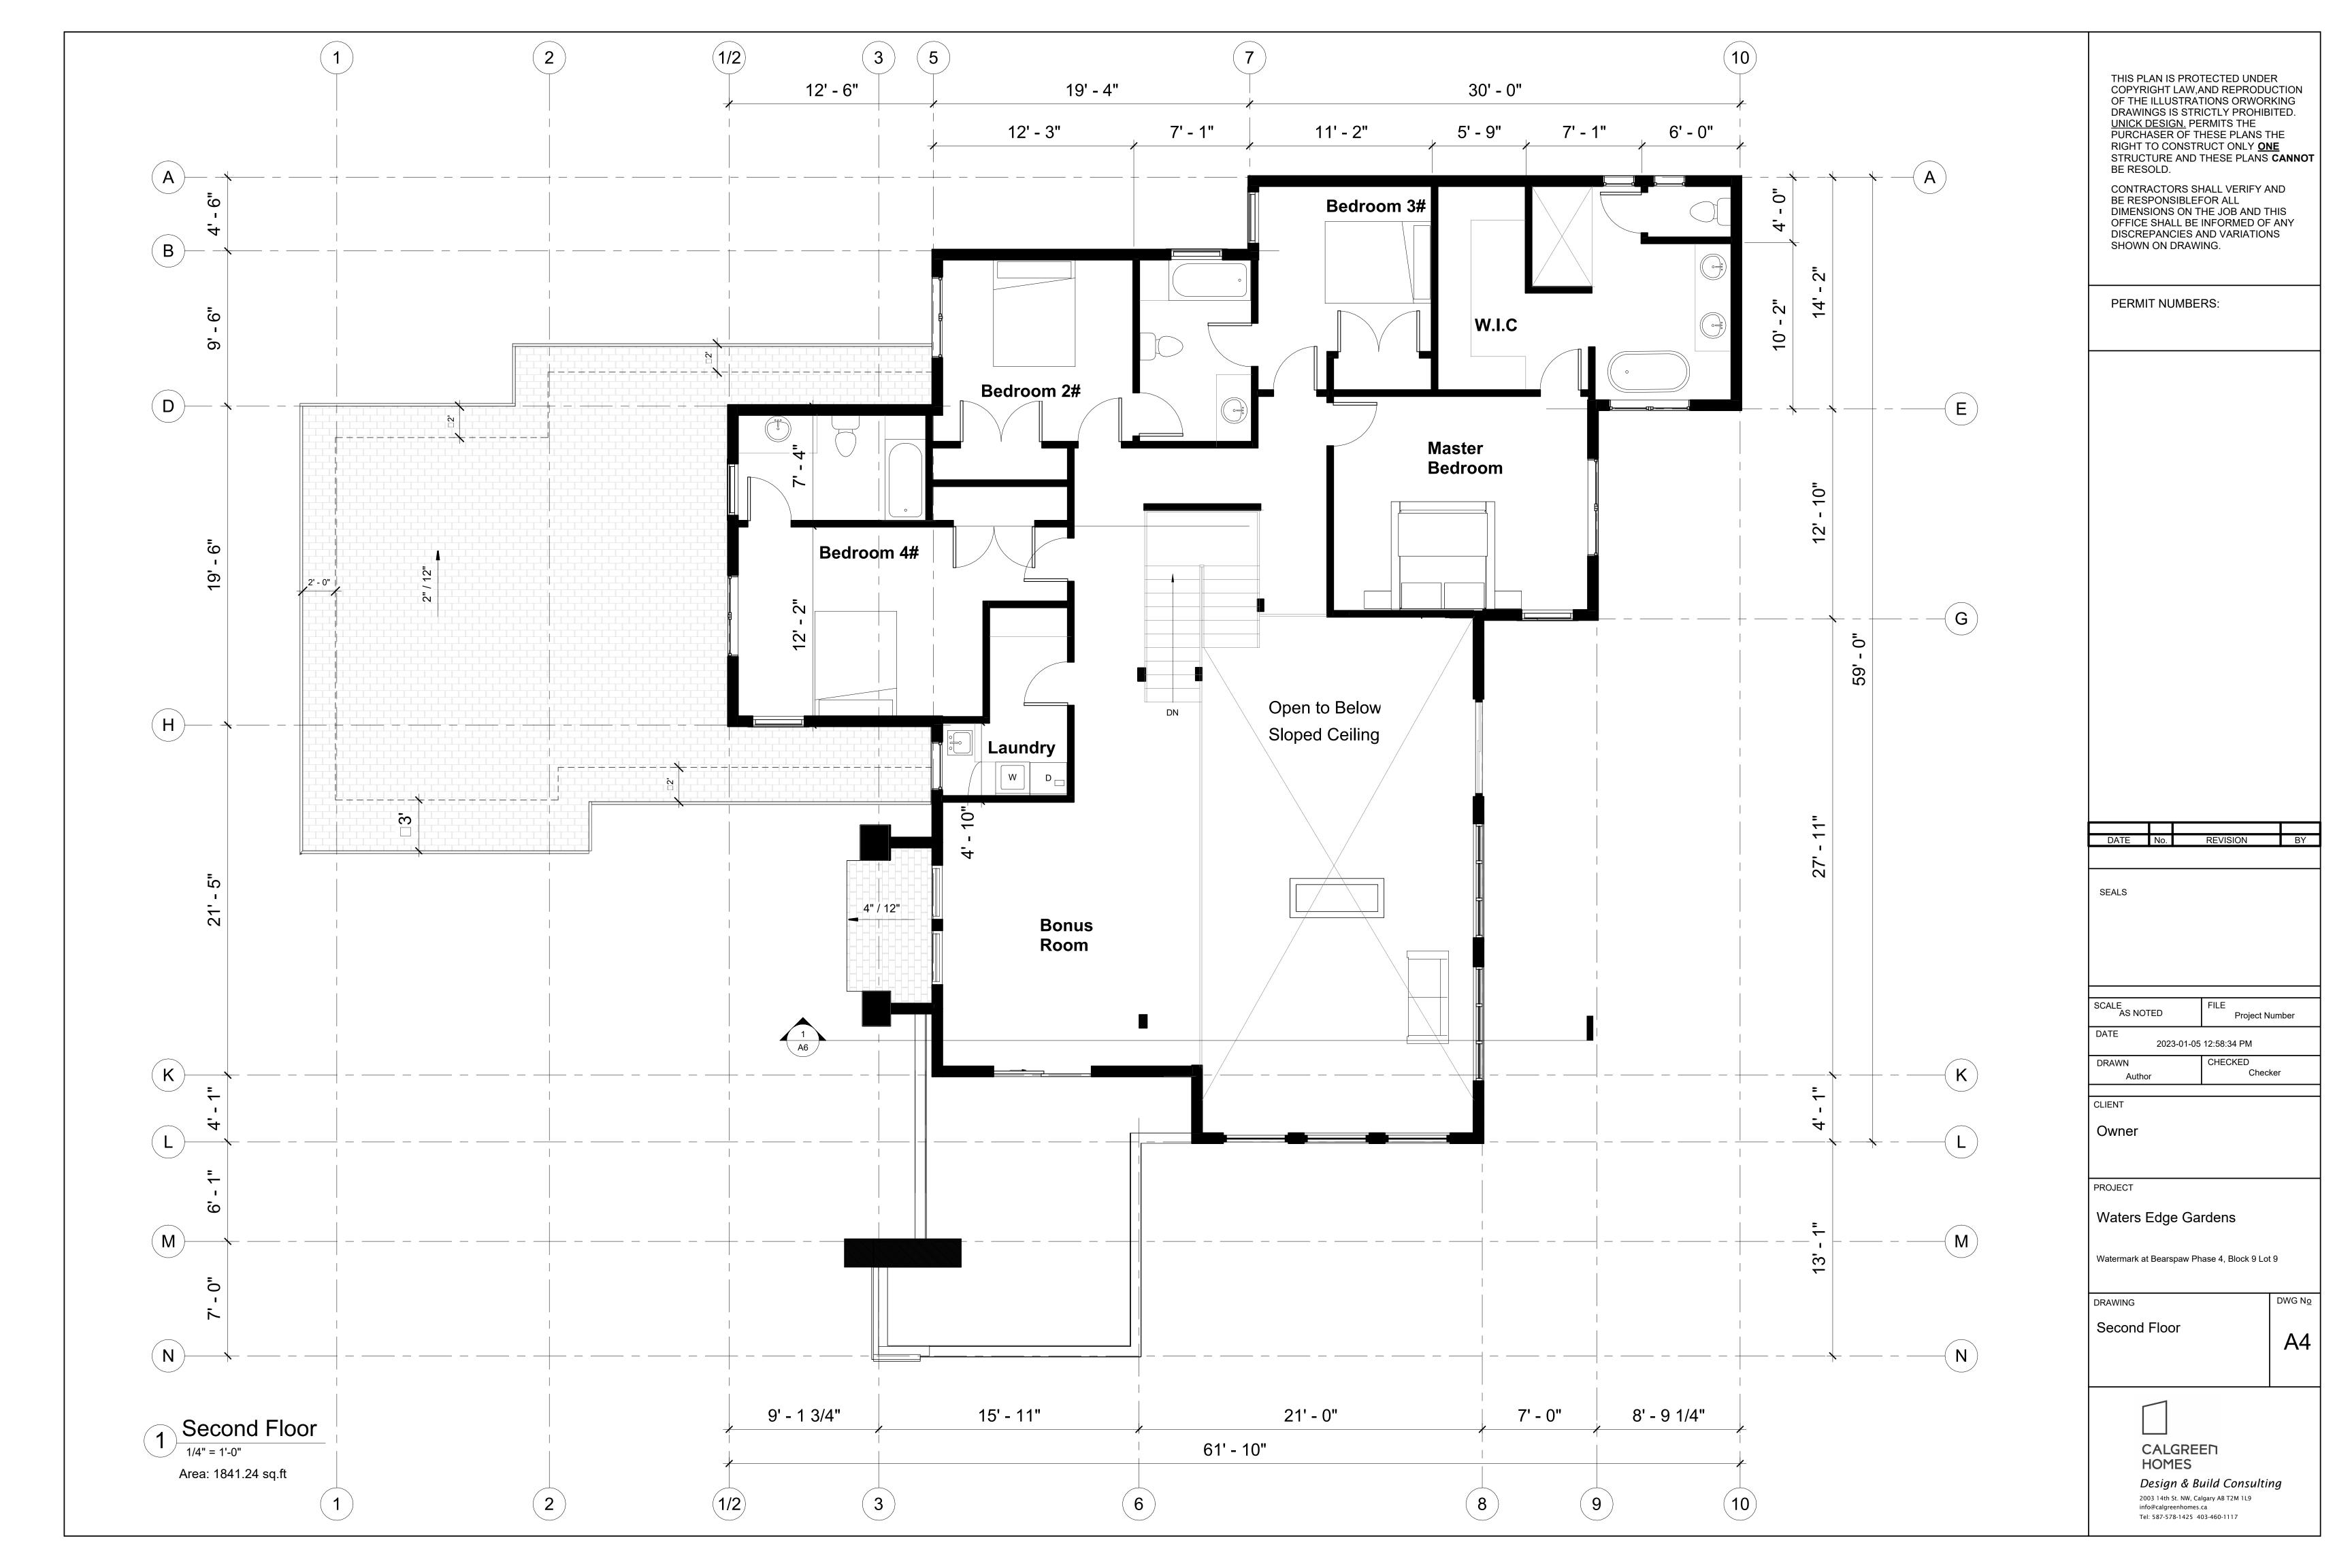

m²) = 0.34ac

Legal Address: Lot: 9, Block9, Plan 191 0703 Building Footprint: 3340.1 sqf. (310.3m²)



THIS PLAN IS PROTECTED UNDER COPYRIGHT LAW, AND REPRODUCTION OF THE ILLUSTRATIONS ORWORKING DRAWINGS IS STRICTLY PROHIBITED. UNICK DESIGN. PERMITS THE PURCHASER OF THESE PLANS THE RIGHT TO CONSTRUCT ONLY ONE STRUCTURE AND THESE PLANS CANNOT BE RESOLD.

DIMENSIONS SHALL VERIFY AND BE RESPONSIBLEFOR ALL DIMENSIONS ON THE JOB AND THIS OFFICE SHALL BE INFORMED OF ANY DISCREPANCIES AND VARIATIONS SHOWN ON DRAWING

PERMIT NUMBERS:

DATE No. REVISION BY

SEALS

SCALE AS NOTED FILE Project Num

DATE

2023-01-05 12:58:31 PM

CLIENT

Owner

Waters Edge Gardens

Watermark at Bearspaw Phase 4, Block 9 Lot 9

Title Page

Title Page & Site Plan



HOMES

Design & Build Consulting

DWG N<u>o</u>











THIS PLAN IS PROTECTED UNDER COPYRIGHT LAW, AND REPRODUCTION OF THE ILLUSTRATIONS ORWORKING DRAWINGS IS STRICTLY PROHIBITED.

<u>UNICK DESIGN.</u> PERMITS THE PURCHASER OF THESE PLANS THE RIGHT TO CONSTRUCT ONLY <u>ONE</u> STRUCTURE AND THESE PLANS CANNOT BE RESOLD.

CONTRACTORS SHALL VERIFY AND BE RESPONSIBLEFOR ALL DIMENSIONS ON THE JOB AND THIS OFFICE SHALL BE INFORMED OF ANY DISCREPANCIES AND VARIATIONS SHOWN ON DRAWING.

PERMIT NUMBERS:

DATE No. REVISION BY

SEALS

SCALE FILE Project Number

DATE
2023-01-05 12:58:35 PM

DRAWN
Author
CHECKED
Checker

Owner

PROJECT

Waters Edge Gardens

Watermark at Bearspaw Phase 4, Block 9 Lot 9

DWG No

A6

DRAWING

Building Section

CALGREEN HOMES

Design & Build Consulting
2003 14th St. NW, Calgary AB T2M 1L9
info@calgreenhomes.ca

Tel: 587