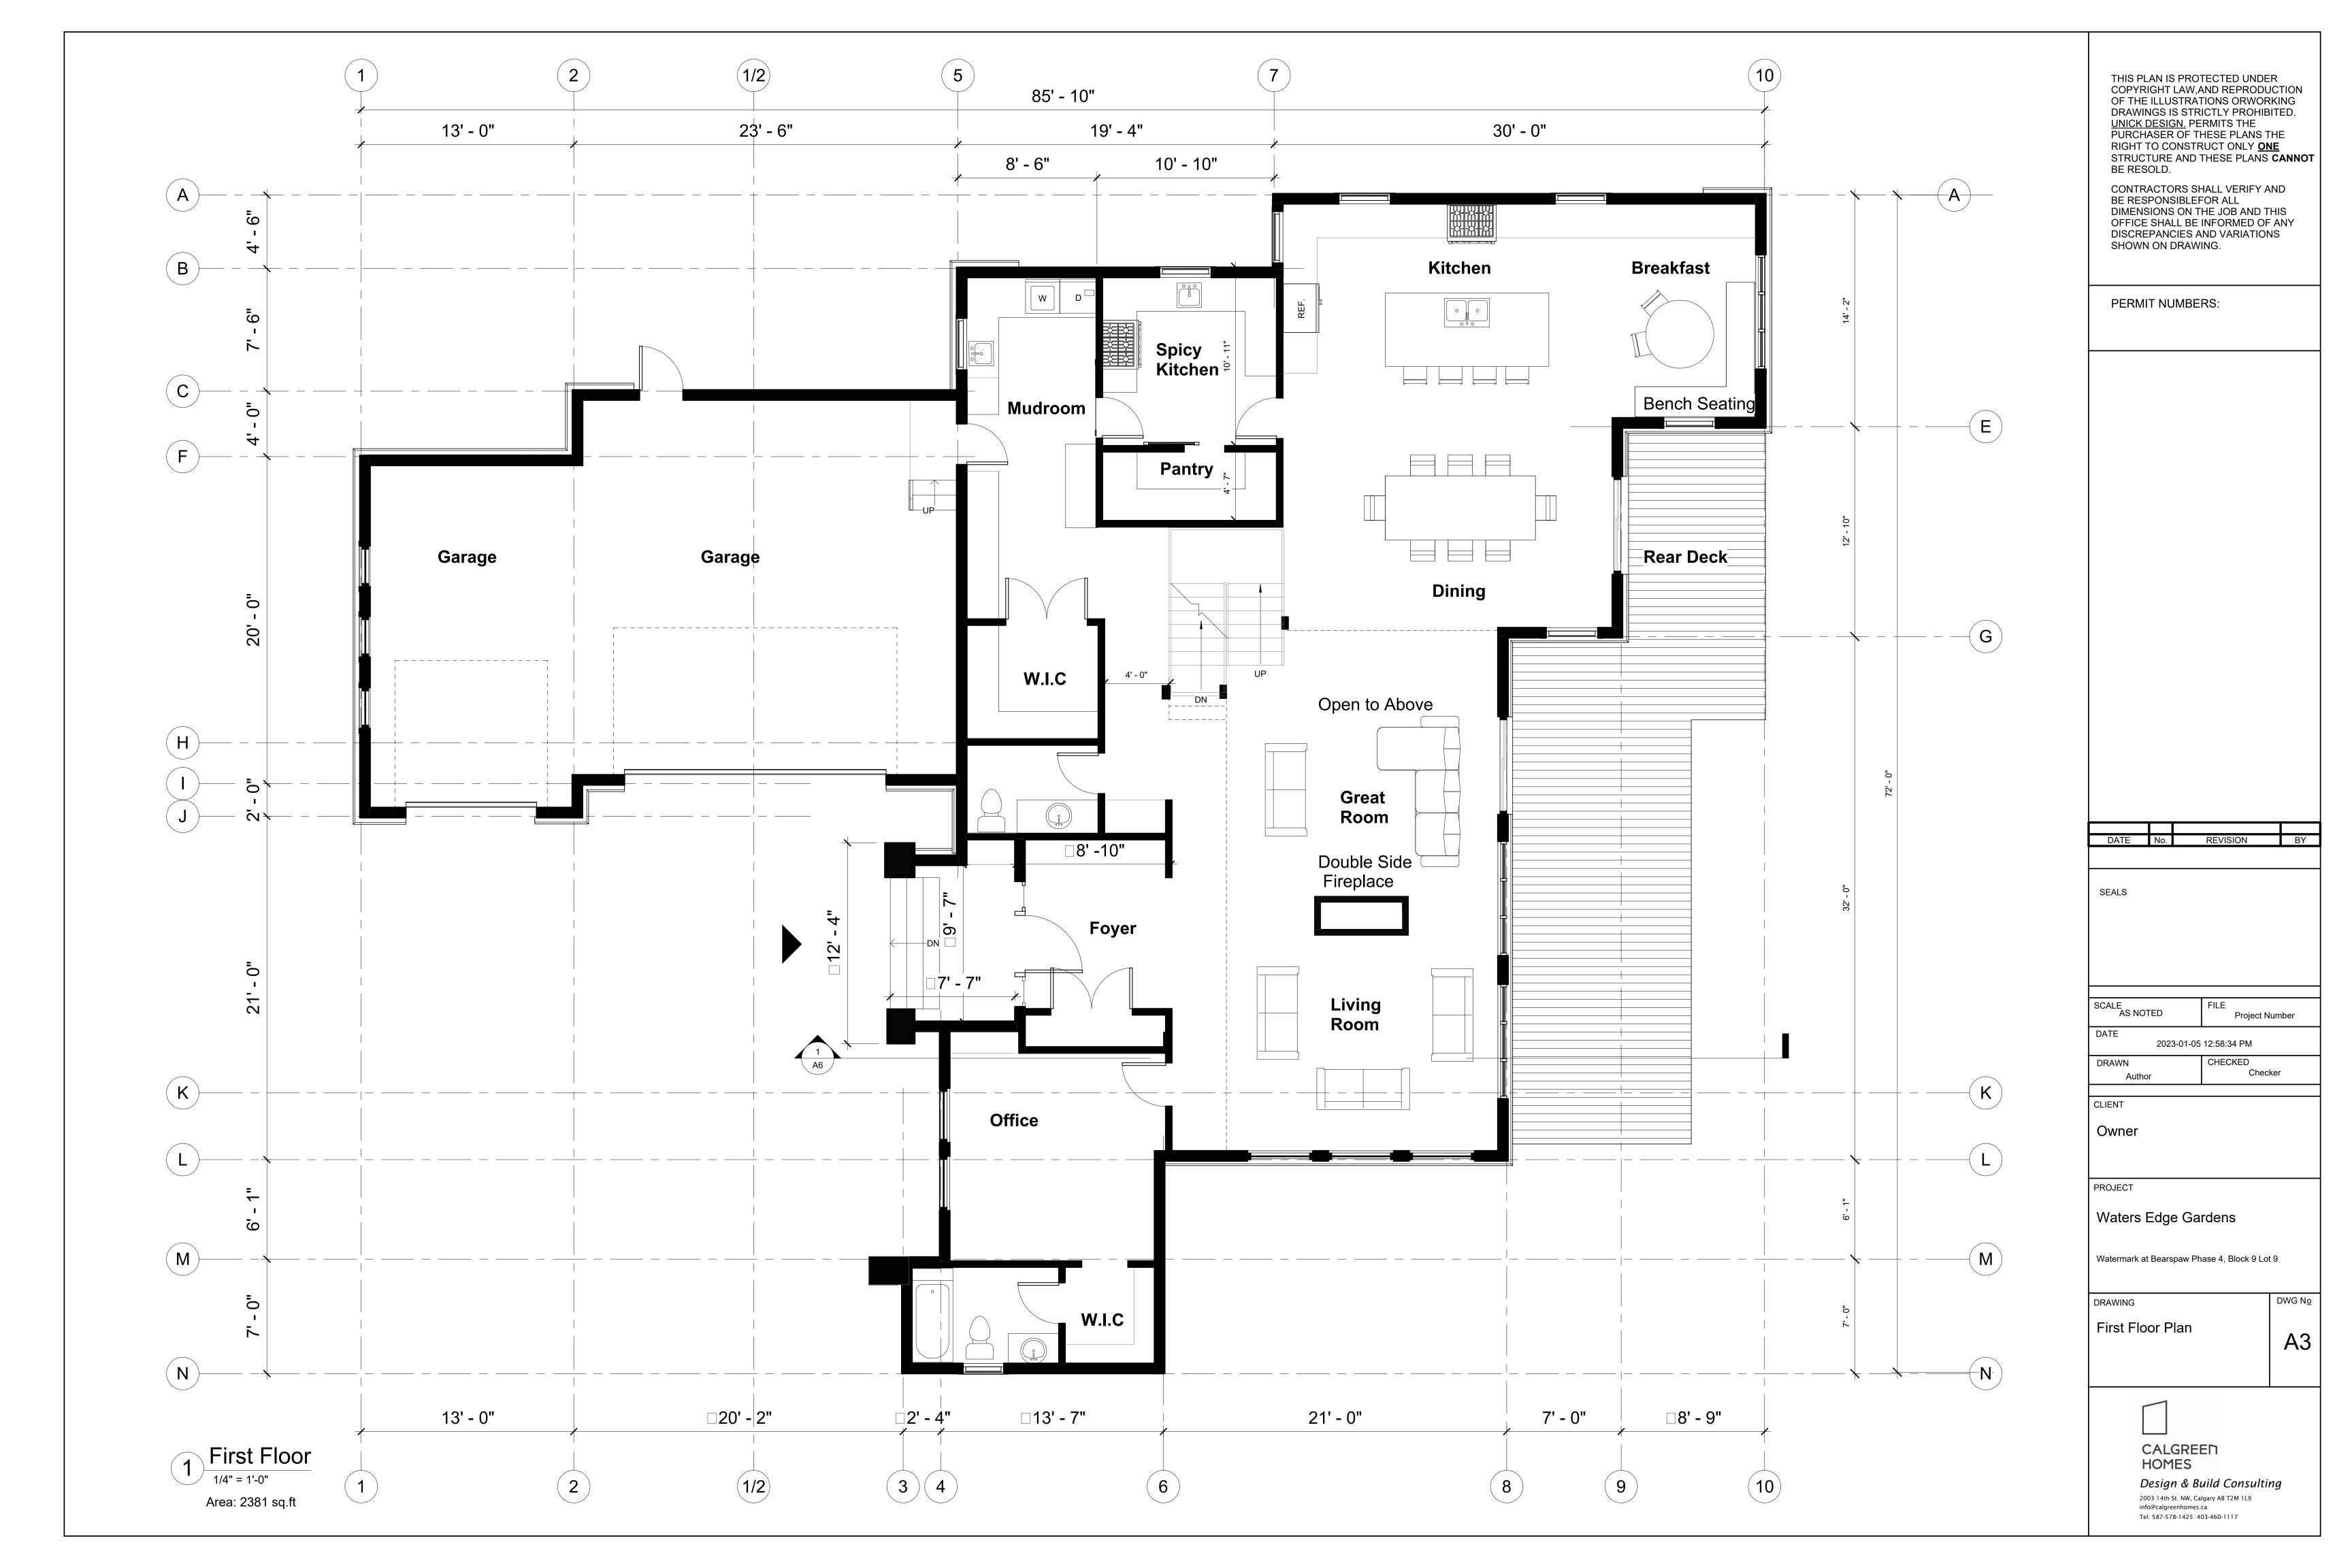

64 m²) = 0.34ac

Legal Address: Lot: 9, Block9, Plan 191 0703 Building Footprint: 3340.1 sqf. (310.3m²)



THIS PLAN IS PROTECTED UNDER COPYRIGHT LAW, AND REPRODUCTION OF THE ILLUSTRATIONS ORWORKING DRAWINGS IS STRICTLY PROHIBITED. UNICK DESIGN. PERMITS THE PURCHASER OF THESE PLANS THE RIGHT TO CONSTRUCT ONLY ONE STRUCTURE AND THESE PLANS CANNOT BE RESOLD.

DIMENSIONS SHALL VERIFY AND BE RESPONSIBLEFOR ALL DIMENSIONS ON THE JOB AND THIS OFFICE SHALL BE INFORMED OF ANY DISCREPANCIES AND VARIATIONS SHOWN ON DRAWING

PERMIT NUMBERS:

DATE No. REVISION BY

SEALS

SCALE AS NOTED FILE Project Num

DATE

2023-01-05 12:58:31 PM

CLIENT

Owner

Waters Edge Gardens

Watermark at Bearspaw Phase 4, Block 9 Lot 9

Title Page

Title Page & Site Plan



HOMES

Design & Build Consulting

DWG N<u>o</u>











THIS PLAN IS PROTECTED UNDER COPYRIGHT LAW, AND REPRODUCTION OF THE ILLUSTRATIONS ORWORKING DRAWINGS IS STRICTLY PROHIBITED.

<u>UNICK DESIGN.</u> PERMITS THE PURCHASER OF THESE PLANS THE RIGHT TO CONSTRUCT ONLY <u>ONE</u> STRUCTURE AND THESE PLANS CANNOT BE RESOLD.

CONTRACTORS SHALL VERIFY AND BE RESPONSIBLEFOR ALL DIMENSIONS ON THE JOB AND THIS OFFICE SHALL BE INFORMED OF ANY DISCREPANCIES AND VARIATIONS SHOWN ON DRAWING.

PERMIT NUMBERS:

DATE No. REVISION BY

SEALS

SCALE FILE Project Number

DATE
2023-01-05 12:58:35 PM

DRAWN
Author
CHECKED
Checker

Owner

PROJECT

Waters Edge Gardens

Watermark at Bearspaw Phase 4, Block 9 Lot 9

DWG No

A6

DRAWING

Building Section

CALGREEN HOMES

Design & Build Consulting
2003 14th St. NW, Calgary AB T2M 1L9
info@calgreenhomes.ca

Tel: 5