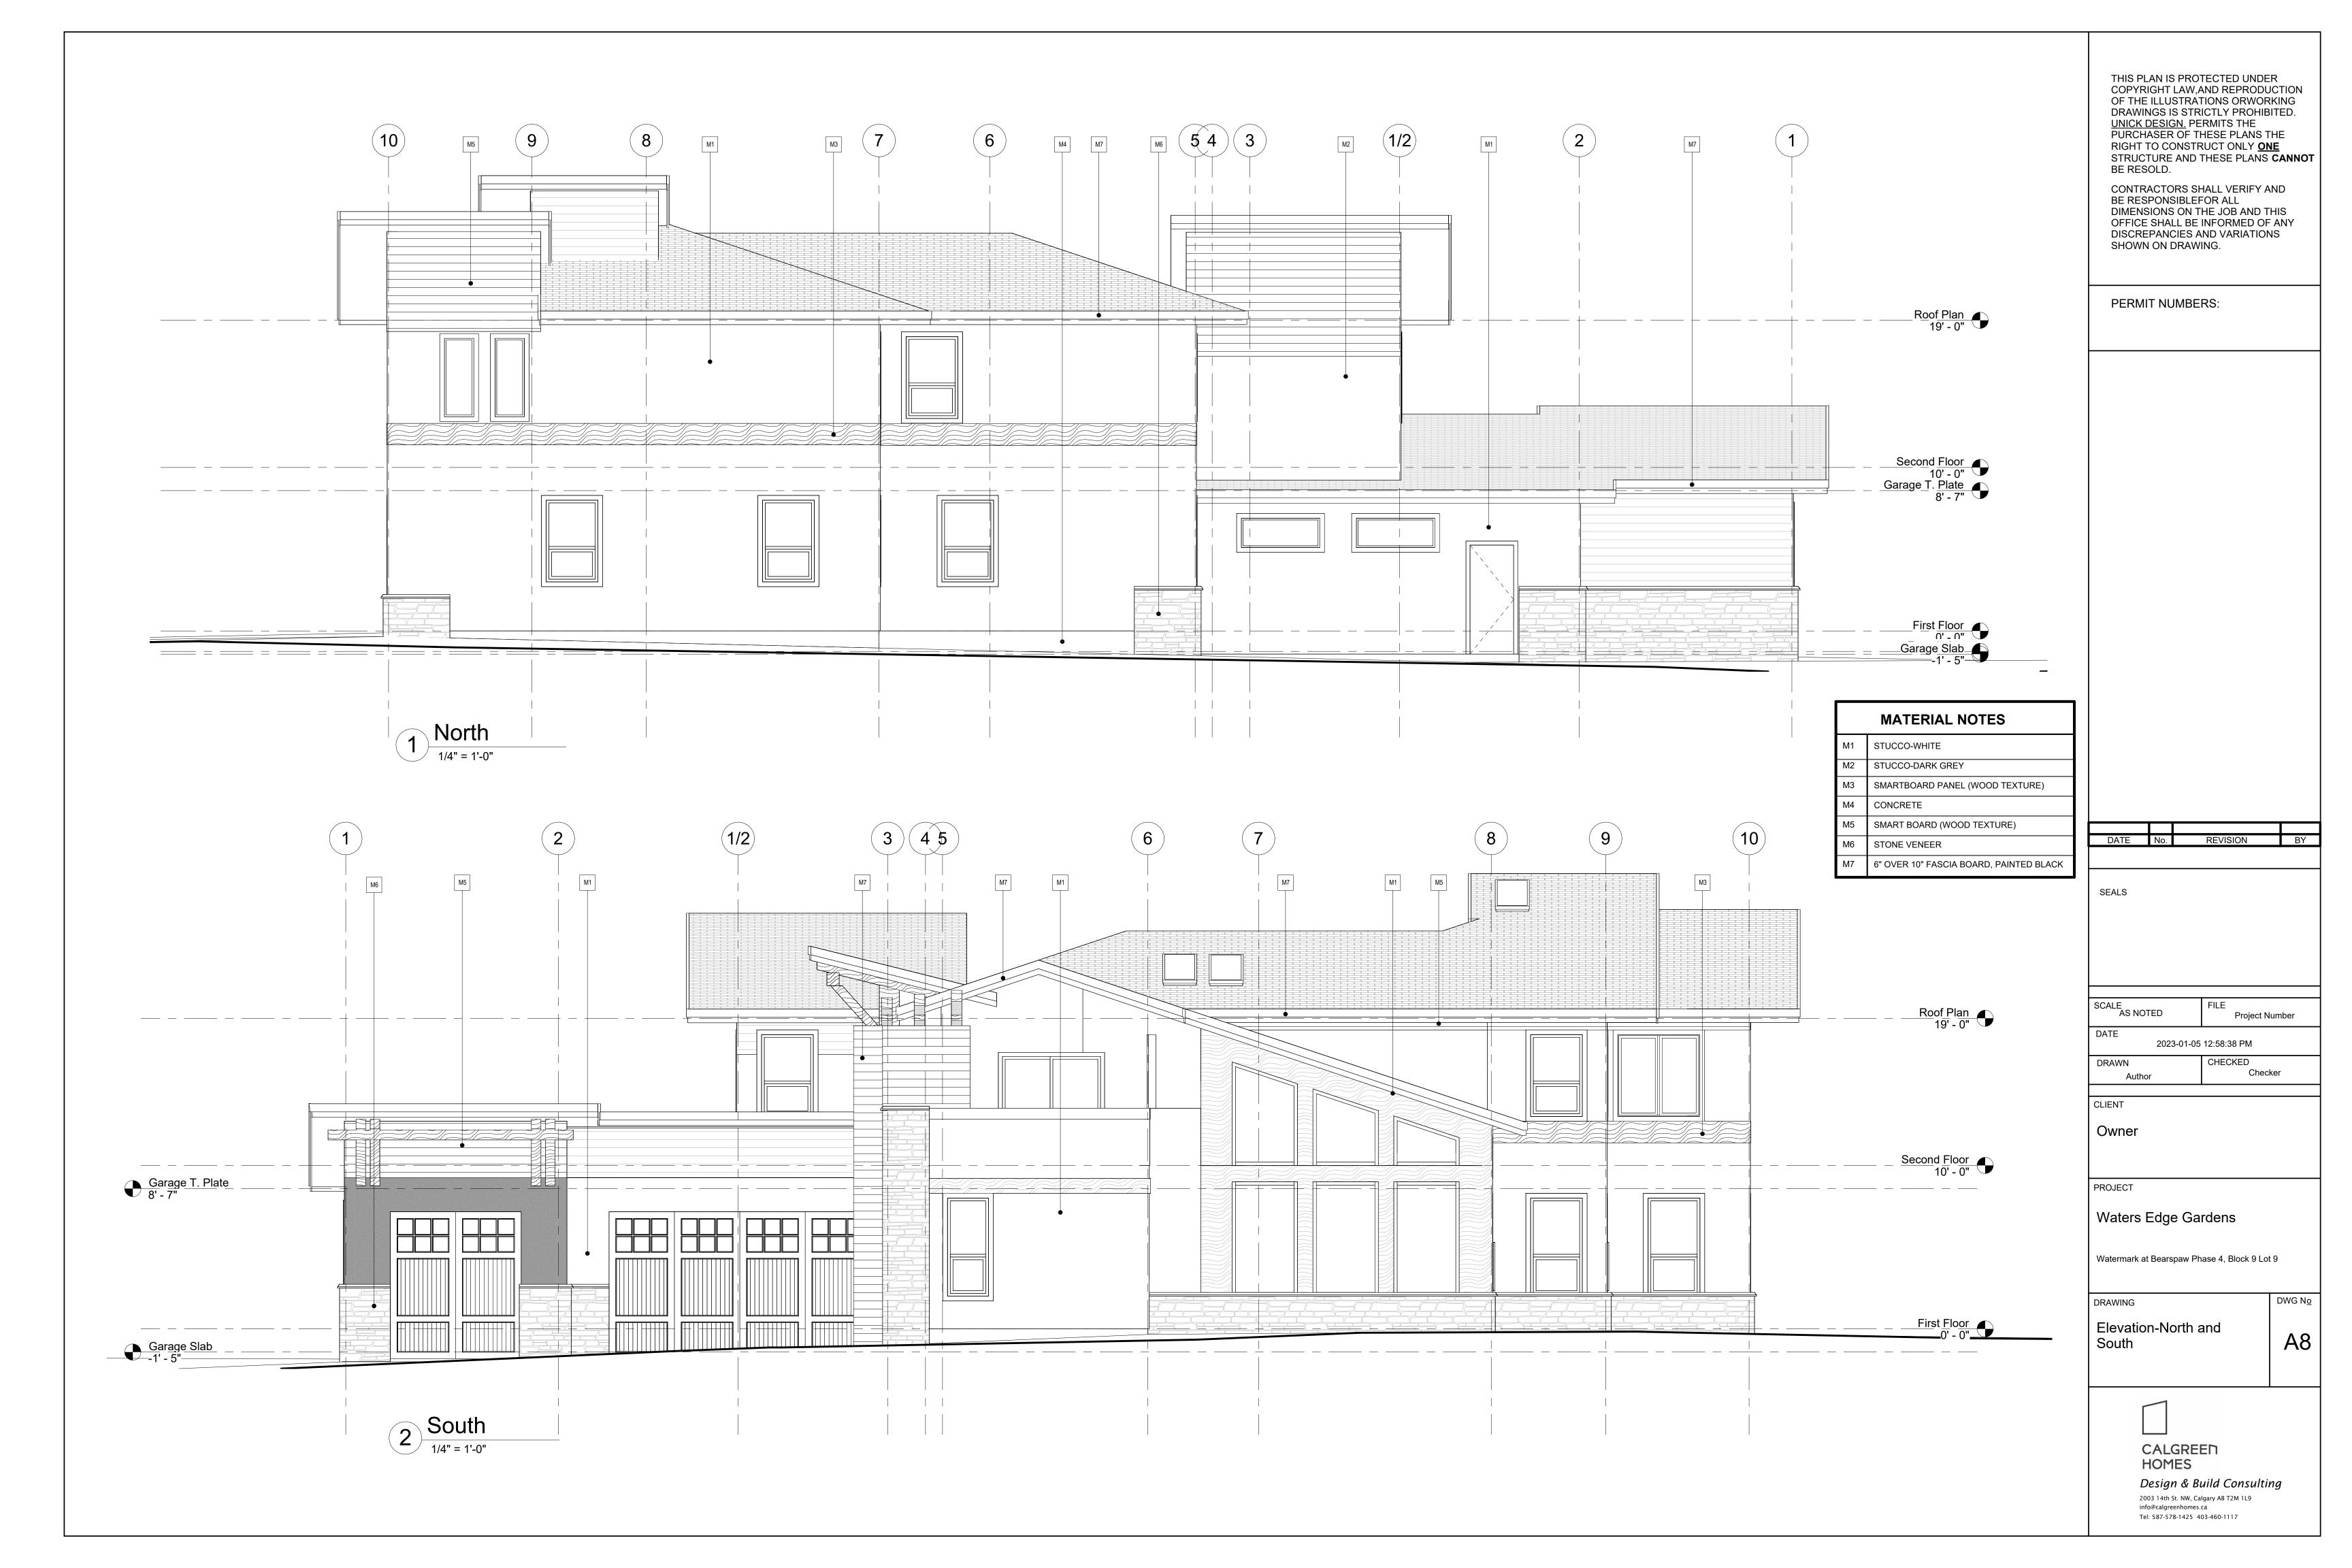

SCALE FILE Project Number

DATE 2023-01-05 12:58:37 PM

DRAWN CHECKED Checker

Owner

PROJECT

Waters Edge Gardens

Watermark at Bearspaw Phase 4, Block 9 Lot 9

DRAWING

| Elevation- west and East

A7

DWG No

Design & Build Consulting
2003 14th St. NW, Calgary AB T2M 1L9
info@calgreenhomes.ca

Tel: 587-578-1425 403-460-1117

3D View Front Left

THIS PLAN IS PROTECTED UNDER COPYRIGHT LAW, AND REPRODUCTION OF THE ILLUSTRATIONS ORWORKING DRAWINGS IS STRICTLY PROHIBITED. UNICK DESIGN. PERMITS THE PURCHASER OF THESE PLANS THE RIGHT TO CONSTRUCT ONLY ONE STRUCTURE AND THESE PLANS CANNOT BE RESOLD.